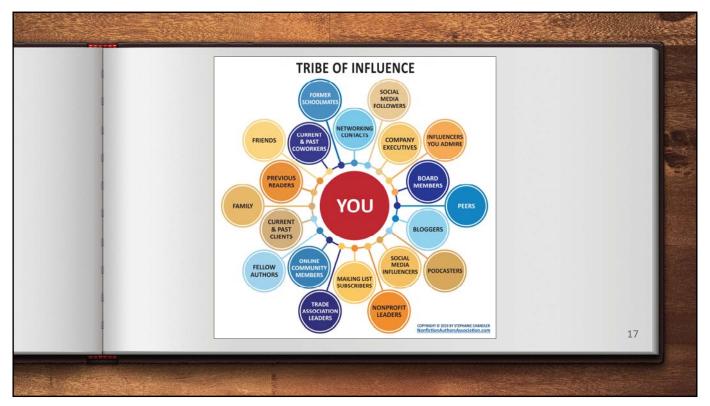

# Find Your Tribe (Keep this list) • Your email list • Social media • Online groups • Meetup groups • Trade associations • Peers • Clients, co-workers • Fillow writers • Past readers • Alumni groups • Amazon reviewers • Forums on Goodreads, Absolute Write, Writers' Circle

# Challenge: Create a spreadsheet and locate your Tribe of Influence. Look through old emails, contacts database, social media, groups you belong to. Add a column for your "Ask."

\_\_