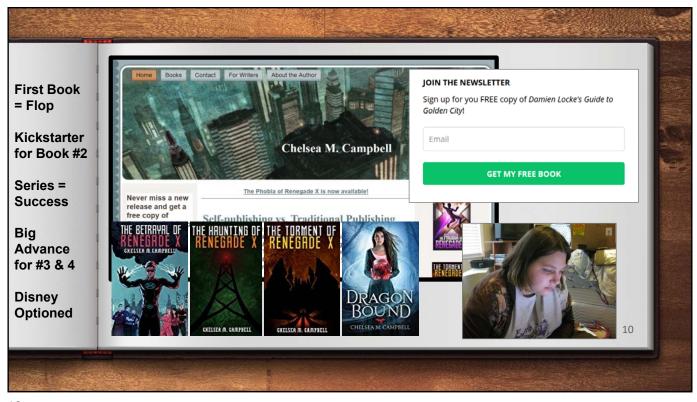

ರ





























### Ask Your Tribe for Support Publish excerpts, articles Promote on social Share in newsletter Write book reviews Interview you Invite you to speak Ecommend to groups Collaborate

# Find Your Tribe (Keep this list) • Your email list • Social media • Online groups • Meetup groups • Trade associations • Peers • Clients, co-workers • Fillow writers • Past readers • Alumni groups • Amazon reviewers • Forums on Goodreads, Absolute Write, Writers' Circle

19

# Challenge: Create a spreadsheet and locate your Tribe of Influence. Look through old emails, contacts database, social media, groups you belong to. Add a column for your "Ask."











\_\_









# Podcast Tour - Steps 1. Research shows that reach your audience 2. Define a list of topics you can cover + audience ben